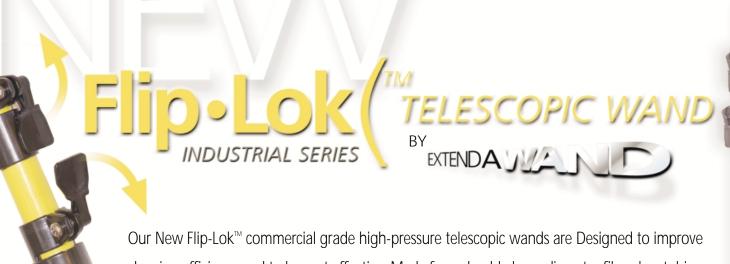

Our New Flip-Lok<sup>™</sup> commercial grade high-pressure telescopic wands are Designed to Improve cleaning efficiency and to be cost effective. Made from durable large diameter fiberglass tubing and the highest quality components, these wands stand up to the most rigorous everyday use. Extend-A-Wand®s unique patented Flip-Lok<sup>™</sup> collar system is simple to use and is engineered to hold tight in dirty and slippery conditions.

## **FEATURES AND BENEFITS:**

- Flip-Lok<sup>™</sup> quick change collars, enables the operator to easily change the length of the wand with guaranteed holding power
  - VS. THREADED TYPE COLLARS THAT ARE SLOW, JAM AND WEAR OUT QUICKLY
- Large diameter thick wall fiberglass tubing gives greater strength and stability
  - VS. UNSTABLE SMALL DIAMETER, THIN WALL FIBERGLASS AND ALUMINUM PRODUCTS
- Secure easy maintenance gun mount system
  - VS. INDEPENDENT BOLT AND NUT SYSTEM
- Easy hose replacement, stainless steel materials and hardware used
  - VS. PERMANENT CRIMPED SYSTEMS, NON-REPLACEABLE
- Quality North American and German made components
  - VS. MADE IN CHINA
- 4000psi x 3/8" hose is standard for chemical injection with all flow rates up to 7gpm
  - VS. STANDARD 3000PSI 1/4" HOSE, LIMITED INJECTION RATES