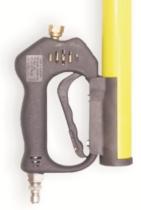

## **FEATURES AND BENEFITS:**

- Flip-Lok<sup>™</sup> quick change collars, enables the operator to easily change the length of the wand with guaranteed holding power
  - VS. THREADED TYPE COLLARS THAT ARE SLOW, JAM AND WEAR OUT QUICKLY
- Large diameter thick wall fiberglass tubing gives greater strength and stability
  - VS. UNSTABLE SMALL DIAMETER, THIN WALL FIBERGLASS AND ALUMINUM PRODUCTS
- Secure easy maintenance gun mount system
  - VS. INDEPENDENT BOLT AND NUT SYSTEM
- Easy hose replacement, stainless steel materials and hardware used
  - VS. PERMANENT CRIMPED SYSTEMS, NON-REPLACEABLE
- Quality North American and German made components
  - VS. MADE IN CHINA
- 4000psi x 3/8" hose is standard for chemical injection with all flow rates up to 7gpm
  - VS. STANDARD 3000PSI 1/4" HOSE, LIMITED INJECTION RATES